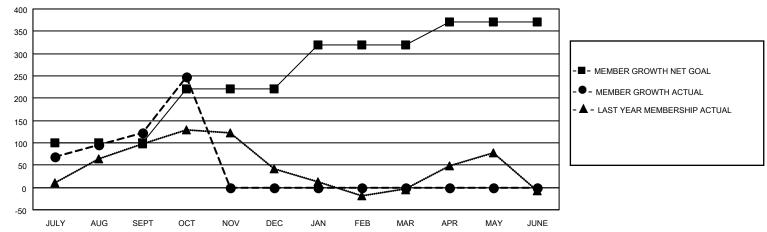

#### GOALS AND ACTUAL MEMBERS CUMULATIVE

| DROPPED CLUBS: 2 |    | 52 CLUBS OF 91 ADDED 1 OR<br>MORE NEW MEMBERS | GENDER DISTRIBUTION                 |                                |  |
|------------------|----|-----------------------------------------------|-------------------------------------|--------------------------------|--|
|                  |    |                                               | MALE<br>FEMALE                      | 937 (38.80%)<br>1,478 (61.20%) |  |
| DROPPED MEMBERS  |    |                                               | NON BINARY<br>PREFER NOT TO ANSWER  | 0 (0.00%)                      |  |
| DECEASED         | 3  |                                               | THE ENTITY TO ANOWER                | 0 (0.0070)                     |  |
| CLUB CANCELLED   | 15 | CLICK HERE FOR CUMULATIVE                     | TOTAL FAMILY UNIT MEMBERS           | 739                            |  |
| OTHER            | 50 | MEMBERSHIP DATA                               |                                     |                                |  |
| TOTAL            | 68 |                                               | FAMILY MEMBERS PAYING HALF DUES 447 |                                |  |
|                  |    |                                               |                                     |                                |  |

## District 307 A1

| Clubs RESULTS FOR 2021-2022 |   |   |   | Members RESULTS FOR 2021-2022 |     |     |    |
|-----------------------------|---|---|---|-------------------------------|-----|-----|----|
|                             |   |   |   |                               |     |     |    |
| JULY/AUG/SEPT               | 1 | 0 | 2 | JULY/AUG/SEPT                 | 100 | 183 | 52 |
| OCT/NOV/DEC                 | 1 | 3 | 0 | OCT/NOV/DEC                   | 120 | 144 | 16 |
| JAN/FEB/MAR                 | 1 | 0 | 0 | JAN/FEB/MAR                   | 100 | 0   | 0  |
| APR/MAY/JUNE                | 0 | 0 | 0 | APR/MAY/JUNE                  | 50  | 0   | 0  |