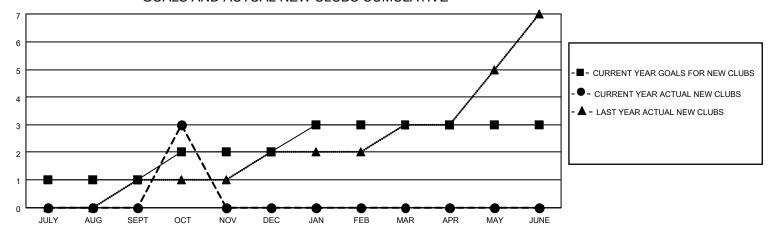

#### GOALS AND ACTUAL NEW CLUBS CUMULATIVE

## District 307 A1

| Clubs RESULTS FOR 2021-2022 |   |   |   | Members RESULTS FOR 2021-2022 |     |     |    |
|-----------------------------|---|---|---|-------------------------------|-----|-----|----|
|                             |   |   |   |                               |     |     |    |
| JULY/AUG/SEPT               | 1 | 0 | 2 | JULY/AUG/SEPT                 | 100 | 183 | 52 |
| OCT/NOV/DEC                 | 1 | 3 | 0 | OCT/NOV/DEC                   | 120 | 144 | 16 |
| JAN/FEB/MAR                 | 1 | 0 | 0 | JAN/FEB/MAR                   | 100 | 0   | 0  |
| APR/MAY/JUNE                | 0 | 0 | 0 | APR/MAY/JUNE                  | 50  | 0   | 0  |